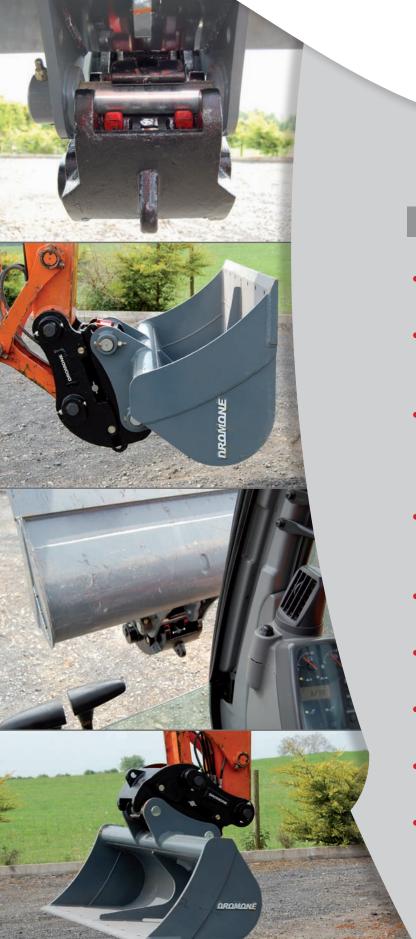

## **Product Features and Benefits:**

- Attachments are safely released and secured without manual intervention
- Both attachment pin locks are visible to machine operator for increased safety & reassurance.
- Sequential Cab Control System where 3 stages are required to release attachment eliminating unintentional, accidental release.
- Ranger style coupler for increased attachment size flexibility giving higher asset utilisation
- Hydraulic check valve fitted as standard for double safety redundancy
- Buckets can be attached in normal or back face position
- Heavy Duty certified lift eye for additional functionality
- Multi Lock Couplers to suit machines from 6 to 110 tonnes.
- Compliant to current legislation.