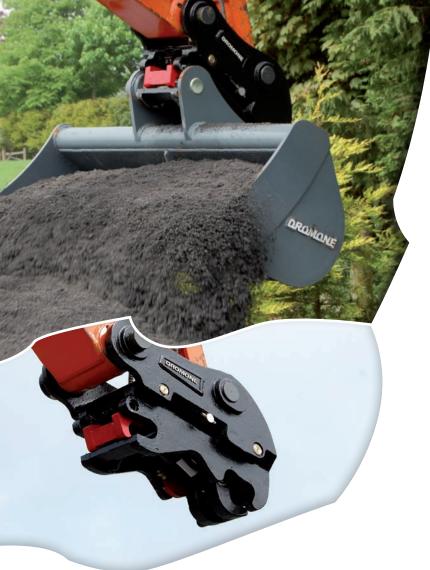

## DROMONE intelligent: innovation

Multi Lock Automatic Coupler

Designed with operator and site safety in mind where attachment changes are completed safely without leaving the cab.

Both front and rear attachment pins are independently mechanically locked through the full working cycle, both front and rear attachment pins are independently hydraulically released by the coupler.

## **Product Features and Benefits:**

- Attachments are safely released and secured without manual intervention
- Both attachment pin locks are visible to machine operator for increased safety & reassurance.
- Sequential Cab Control System where 3 stages are required to release attachment eliminating unintentional, accidental release.
- Ranger style coupler for increased attachment size flexibility giving higher asset utilisation
- Hydraulic check valve fitted as standard for double safety redundancy
- Buckets can be attached in normal or back face position
- Heavy Duty certified lift eye for additional functionality
- Multi Lock Couplers to suit machines from 6 to 110 tonnes.
- Compliant to current legislation.