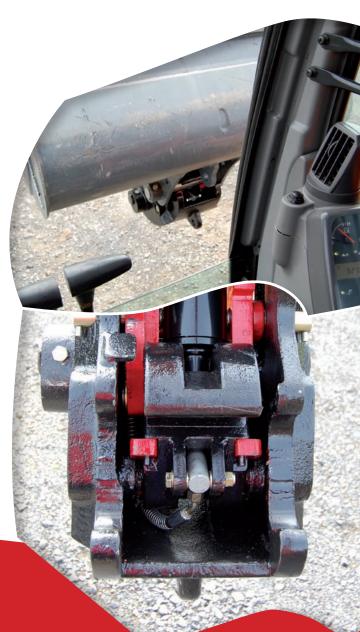

## DROMONE intelligent: innovation

Multi Lock Automatic Coupler

Designed with operator and site safety in mind where attachment changes are completed safely without leaving the cab.

Both front and rear attachment pins are independently mechanically locked through the full working cycle, both front and rear attachment pins are independently hydraulically released by the coupler.

## **Product Features and Benefits:**

- Attachments are safely released and secured without manual intervention
- Both attachment pin locks are visible to machine operator for increased safety & reassurance.
- Sequential Cab Control System where 3 stages are required to release attachment eliminating unintentional, accidental release.
- Ranger style coupler for increased attachment size flexibility giving higher asset utilisation
- Hydraulic check valve fitted as standard for double safety redundancy
- Buckets can be attached in normal or back face position
- Heavy Duty certified lift eye for additional functionality
- Multi Lock Couplers to suit machines from 6 to 110 tonnes.
- Compliant to current legislation.